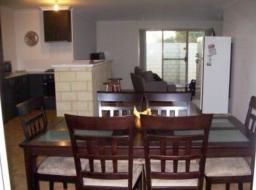

## Stylish Modern Unit

Welcome to this new modern Unit in a new complex well located just minutes from the CBD & all other amenities. Features include 3 good size bedrooms, walk-in-robe to the mastersuite & built-in-robe & semi-ensuite to bedroom 2. The huge open plan (modern kitchen including stainless steel appliances & dishwasher) family dining area has quality vinyl floor coverings, window treatments & relaxing views out to the very private paved 10mx4m courtyard & storeroom. Direct remote control access into the double lock up garage is a great bonus.