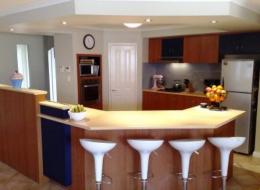

- 4 large bedrooms, 2 bathrooms plus study
- open plan living area with sunken family and large modern kitchen
- separate sunken formal lounge
- good size alfresco under main roof with built in bbq
- rear access to a huge powered workshop on exposed aggregate drive
- below ground salt water pool with glass panel fencing
- ducted reverse cycle air conditioning