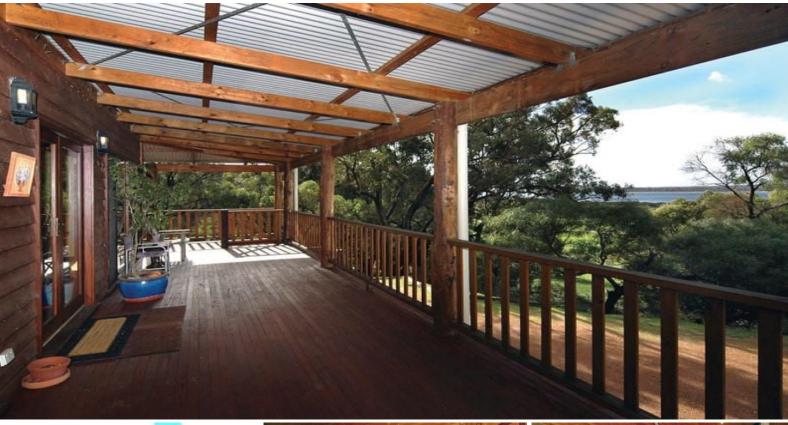

## Uninterrupted Estuary Views

- 6 Bedrooms, 2 bathrooms
- Huge open planned kitchen, lounge and dining room
- Lounge room opening onto decked verandah with water views
- Games room
- Lovely bush setting on 3973m2 block

From the extensive use of timber creating a sense of earthy warmth to the great expanses of uninterrupted glass, framing stunning bushland and lake views its the kind of home that

For more details please visit :