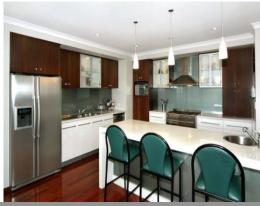

Large study or 4th bedroom

3 kingsize bedrooms all with double robes

2 spacious modern bathrooms

~ Master with double vanity

3 large living areas including:

 $\sim$  Huge open plan kitchen, dining and family room overlooking a huge decked alfresco area,