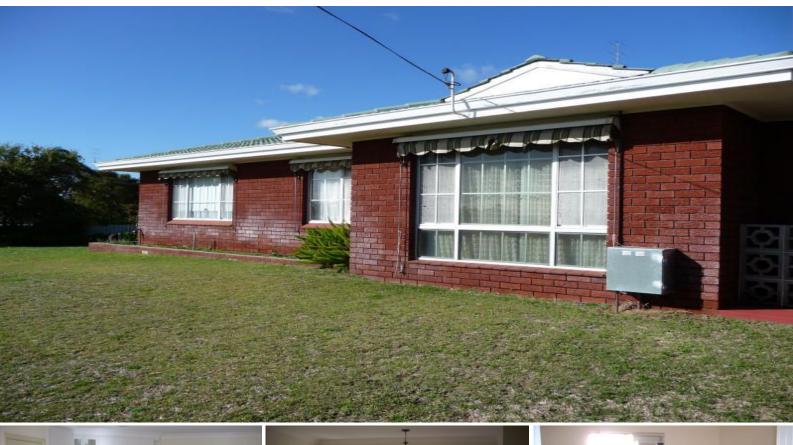

## Brick & Tile in Eaton

This very neat brick veneer home sits in an elevated position in Eaton, only a short stroll to the river and walking distance to Eaton Fair.

All facilities are close at hand including sporting facilities, schools, golf course and a short drive to the centre of Bunbury.

Situated on a huge 985m2 corner block with loads of side access and a double powered workshop with automatic rollerdoor, this home oozes value and potential.

Three large bedrooms, large living area, dining area and neat kitchen with overhead cupboards, makes the home a perfect starter, investment or downsizer.