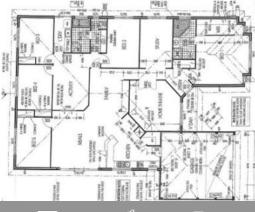

## Rare Home! Rare Value!

Be very quick to secure this enormous, near new, Content living home in Australind.

Featuring 5 Huge Bedrooms PLUS Study PLUS Activity Room PLUS Home Theatre as well as a Gourmet kitchen overlooking the Family and Meals area with a new dishwasher. Value like this does not come along often.

Every need is catered for with the secure double garage with panel lift door. 29 Kelston Way has side access and low maintenance gardens.

The master suite is oversized with a deluxe ensuite with corner spa.