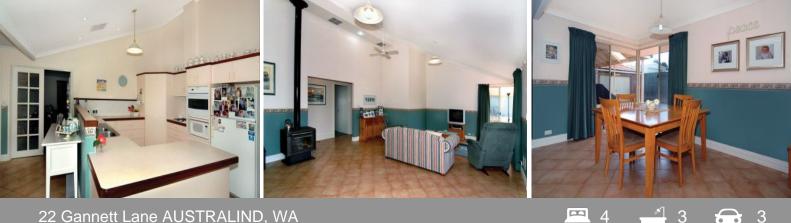

## **Executive Family Home**

4 Double sized bedrooms 3 Bathrooms Open planned kitchen, dining and family room with raked ceilings Formal lounge room Games room or living room with own kitchen Evaporative air-conditioning Tile fire for heating Intercom and alarm system Patio for entertaining Double garage plus side access and thru access to single garage workshop Workshop complete with power, water & phone Side access and close to the Collie River All situated on an 822m2 reticulated block