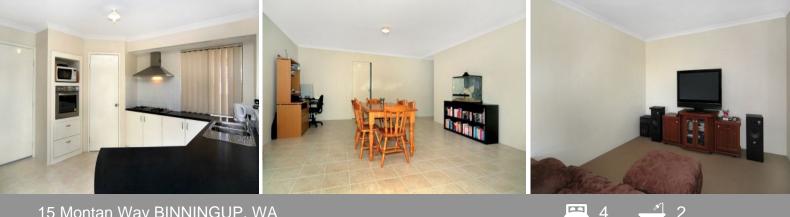

Step inside the neat tiled entry and be greeted by the neutral colour scheme which flows throughout the home. Off to the left hand side is the home theatre room, with double sliding doors to hide from the rest of the family.

Continuing down the main hallway you will find a huge open planned living area. The kitchen captures the theme of functional living with garage access, corner pantry, large gas hotplate with stainless steel rangehood, electric wall oven, microwave recess, dishwasher and double fridge recess. A large family/meals area adjoins the kitchen which has a sliding d