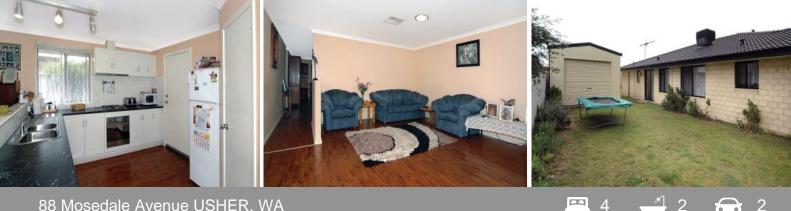

Walk through to the open plan family and games room with the gorgeous gourmet kitchen and vinyl wrap cupboards.

Outside, relax under the delightful gazebo or muck about in the huge 12x4m workshop with side acess.