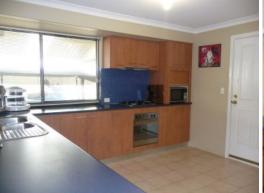

Look around and appreciate the gourmet kitchen overlooking the family and meals area or relax in the formal lounge. When you are ready to kick back in front of the sport or movies you can do so in the separate theatre room with French doors.