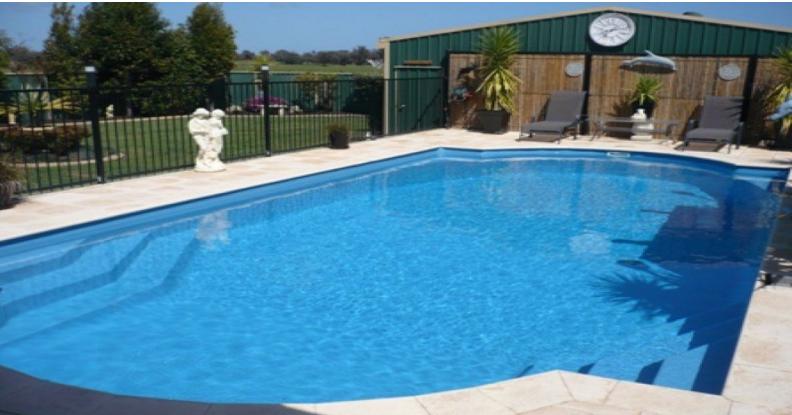

Lovely jarrah feature work, ducted evaporative air conditioning as well as reverse cycle air conditioning to main living area & games room

Stunning paved outdoor entertaining area looking out over the sparkling below ground electric heated pool complete with bamboo fencing & water feature

Relaxing views over the neighbouring farmland & meticulously maintained lawns & gardens with fully automated reticulation from a bore Ample side access to a large 11m x 7.5m powered & plumbed workshop Large 1153sqm block great for the growing family