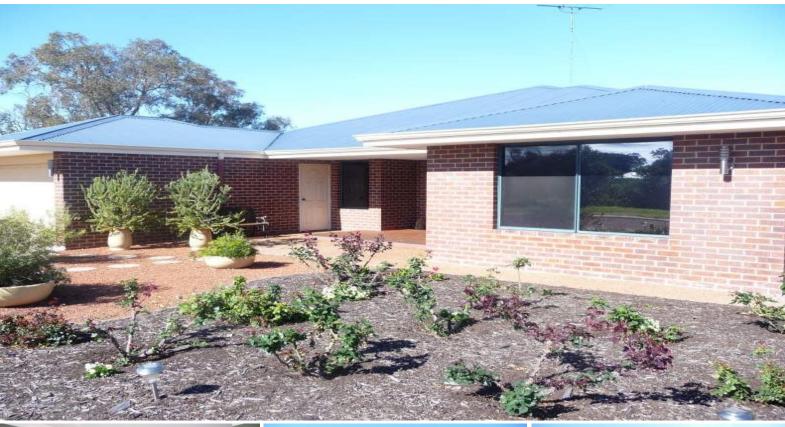

## Secluded Beauty

As you drive down the private driveway to 20 Ranson Drive you immediately sense the privacy of this outstanding 4 year old home in Meadow Landing.

Sit back and enjoy a beer. The huge alfresco with made-to-measure cafe blinds allows outdoor entertaining all year. Relax overlooking neighbouring natural bush, enjoying the all the work that somebody else has done!