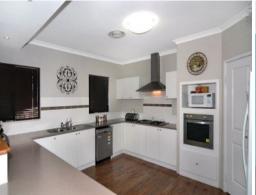

## Treendale With It All

Step inside this impressive Plunkett built home and admire the features that abound.

Nearly 250m2 of living or a total of 324m2 every member of the family is catered for.

With three generous living areas including the sunken home theatre, palatial games room and the centre of the home, the ultra modern kitchen overlooking the family room and dining.