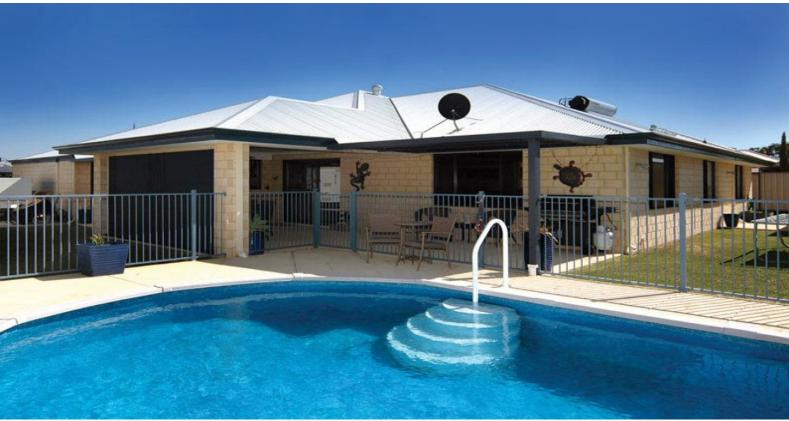

## Treendale With It All

Step inside this impressive Plunkett built home and admire the features that abound.

Nearly 250m2 of living or a total of 324m2 every member of the family is catered for.

With three generous living areas including the sunken home theatre, palatial games room and the centre of the home, the ultra modern kitchen overlooking the family room and dining.

All bedrooms are oversized with 4 large bedrooms all enjoying walk-in robes plus study which could be turned into a 5th bedroom

Outside entertain with your family under the alfresco which overlooks the sparkling below ground pool.