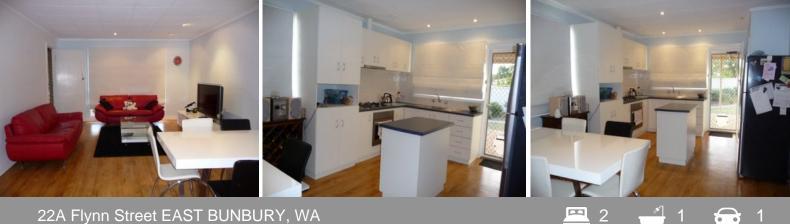

## 22A Flynn Street EAST BUNBURY, WA

## Great Investment to add to your Portfolio!

- \* Low maintenance unit no strata fees
- \* Currently tenanted at \$250 per week until May 2010
- \* 2 bedrooms both with built in robes
- \* 1 bathroom with new modern vanity
- \* Renovated kitchen with plenty of cupboard space and stainless steel appliances
- \* Lounge / dining area
- \* Patio
- \* Low maintenance gardens with manual reticulation
- \* Garden shed
- \* Insulation
- \* Gas hot water system
- \* Security doors