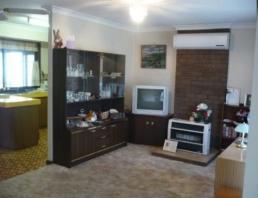

## SOLD BY TIM COOPER

A terrific 3 bedroom, 1 bathroom home that would be an ideal first step onto the property ladder!

Packed full of features:

- Open living area including lounge and dining
- Lounge features gas bayonet and split system air conditioning
- Gas cooking in kitchen
- Fully enclosed extra living area/games room
- All 3 bedrooms feature built-in robes
- Fully enclosed yard with side access to large 4.5 x 6m powered garage
- Garden shed for extra storage
- Paved pergola area
- Reticulated front and back
- Insulated
- Good size 693sqm block