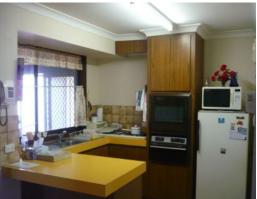

## SOLD BY TIM COOPER

A terrific 3 bedroom, 1 bathroom home that would be an ideal first step onto the property ladder!

Packed full of features:

- Open living area including lounge and dining
- Lounge features gas bayonet and split system air conditioning
- Gas cooking in kitchen
- Fully enclosed extra living area/games room
- All 3 bedrooms feature built-in robes
- Fully enclosed yard with side access to large 4.5 x 6m powered garage
- Garden shed for extra storage
- Paved pergola area
- Reticulated front and back
- Insulated
- Good size 693sqm block