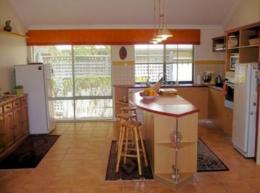

Features;

- ~ 4 bedrooms + study with built in shelves
- $\sim$  2 bathrooms (master bedroom bathroom + semi en suite to second bedroom)
- ~ Formal lounge and dining area
- $\sim$  Spacious, light and bright, open plan kitchen meals & sunken family room with raked ceil