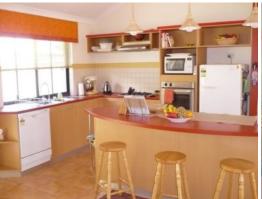

Features;

- ~ 4 bedrooms + study with built in shelves
- $\sim$  2 bathrooms (master bedroom bathroom + semi en suite to second bedroom)
- ~ Formal lounge and dining area
- $\sim$  Spacious, light and bright, open plan kitchen meals & sunken family room with raked ceil