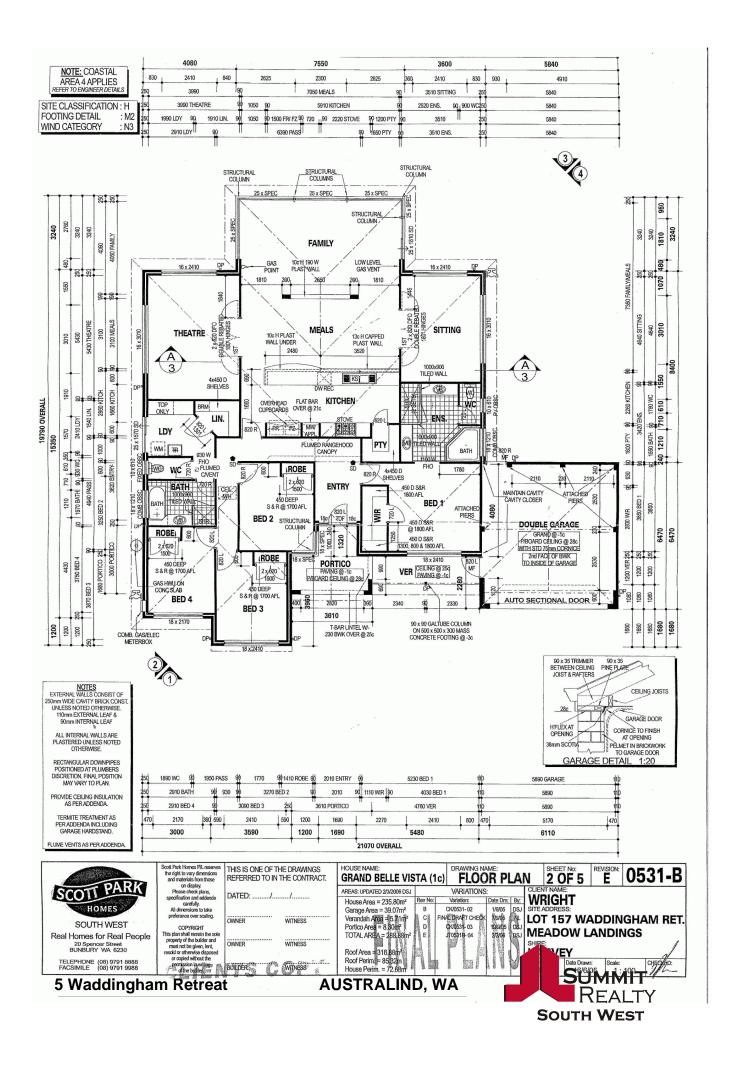

## On Natures Doorstep

This huge family home of 235.80m2 is set on an acre in the tranquil setting of natures trees, river and lake.

Featuring:

4 Double sized bedrooms all with double robes

2 Bathrooms - master with double shower, double vanity and corner bath Massive open plan living area containing kitchen with breakfast bar, dining area and family area looking out across the trees

Double door entry to theatre room

Double door entry to games room

Stepping outside to the gable patio for entertaining

Limestone steps from here lead you down to the river and trees

Keeping the property easy to maintain there is extensive paving around the home

Double automatic garage

For more details please visit : https://www.summitbunbury.com.au/4731907 Price:

\$699,500

0418 932 277