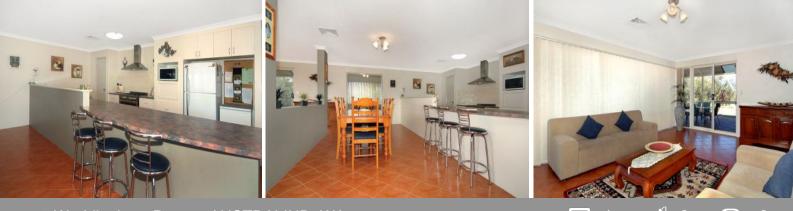

## On Natures Doorstep

This huge family home of 235.80m2 is set on an acre in the tranquil setting of natures trees, river and lake.

Featuring:

4 Double sized bedrooms all with double robes

2 Bathrooms - master with double shower, double vanity and corner bath Massive open plan living area containing kitchen with breakfast bar, dining area and family area looking out across the trees

Double door entry to theatre room

Double door entry to games room

Stepping outside to the gable patio for entertaining

Limestone steps from here lead you down to the river and trees

Keeping the property easy to maintain there is extensive paving around the home