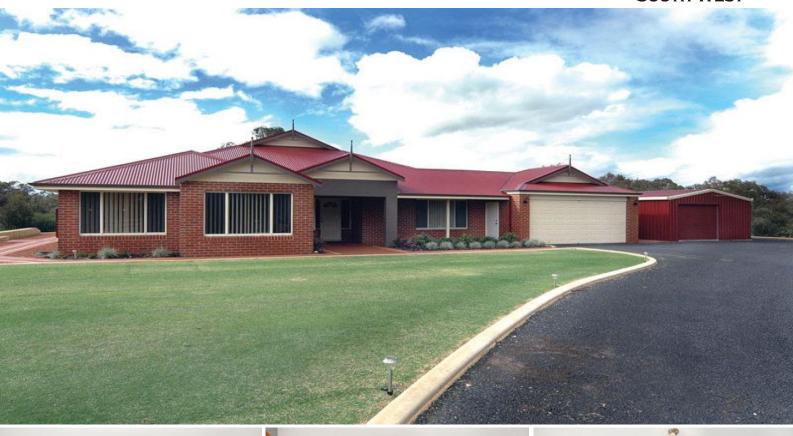

## On Natures Doorstep

This huge family home of 235.80m2 is set on an acre in the tranquil setting of natures trees, river and lake.

Featuring:

4 Double sized bedrooms all with double robes

2 Bathrooms - master with double shower, double vanity and corner bath Massive open plan living area containing kitchen with breakfast bar, dining area and family area looking out across the trees

Double door entry to theatre room

Double door entry to games room

Stepping outside to the gable patio for entertaining

Limestone steps from here lead you down to the river and trees

Keeping the property easy to maintain there is extensive paving around the home

Double automatic garage

For more details please visit : https://www.summitbunbury.com.au/4731907 Price:

\$699,500

0418 932 277