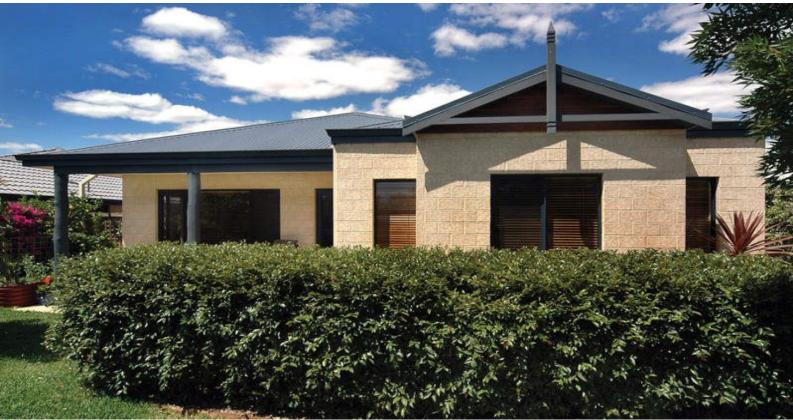

## The Neighbourhood Sweetheart

This three bedroom, two bathroom home is located on a 476 m2 cottage block in Kingston Gardens. The property is approached from the rear of the block, as the front gate leads out onto the walkways, lake and park. This provides a sense of wide open spaces, whilst minimising the time needed to spend in the garden.

This Dale Alcock home was built in 2002. At the front of the home is a large master bedroom with WIR complete with shelving and ensuite. There is a lounge area off the main entry area.

Towards the rear of the home are the two other bedrooms, both with built in robes. The bathroom has a bath, shower and vanity, whilst the toilet is located off the hallway. The laundry has a triple sliding linen cupboard and access to the outside. The double garage is larger than most (7.7m x 6.3m) allowing room for 2 cars, plus additional storage. There is