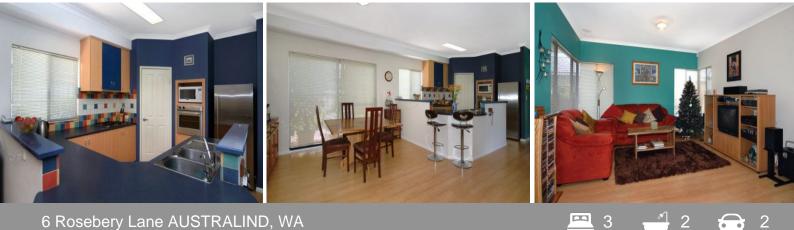

This Dale Alcock home was built in 2002. At the front of the home is a large master bedroom with WIR complete with shelving and ensuite. There is a lounge area off the main entry area.

Towards the rear of the home are the two other bedrooms, both with built in robes. The bathroom has a bath, shower and vanity, whilst the toilet is located off the hallway. The laundry has a triple sliding linen cupboard and access to the outside. The double garage is larger than most (7.7m x 6.3m) allowing room for 2 cars, plus additional storage. There is