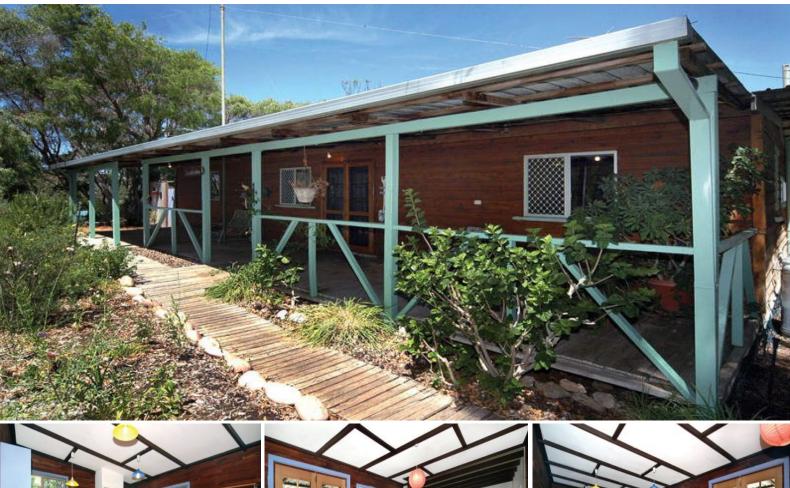

## **Beachside Bungalow**

Tucked away at the end of a quiet cul-de-sac you will find this three bedroom, one bathroom bungalow. Immerse yourself in the peace and quiet, you could be anywhere.!

The second wing of the house comprises three large bedrooms, two of which have doors to access the deck & rear verandah. The master bedroom has jarrah floorboards and the other bedrooms have cork floors. There is an enormous bathroom which also doubles as a laundry.

There is wood shed, large garden shed and even a chook run. The gardens ensure a secluded feel to the property and are fully reticulated.

This home has enough to use it as a permanent home or is simple enough to make an ideal ho