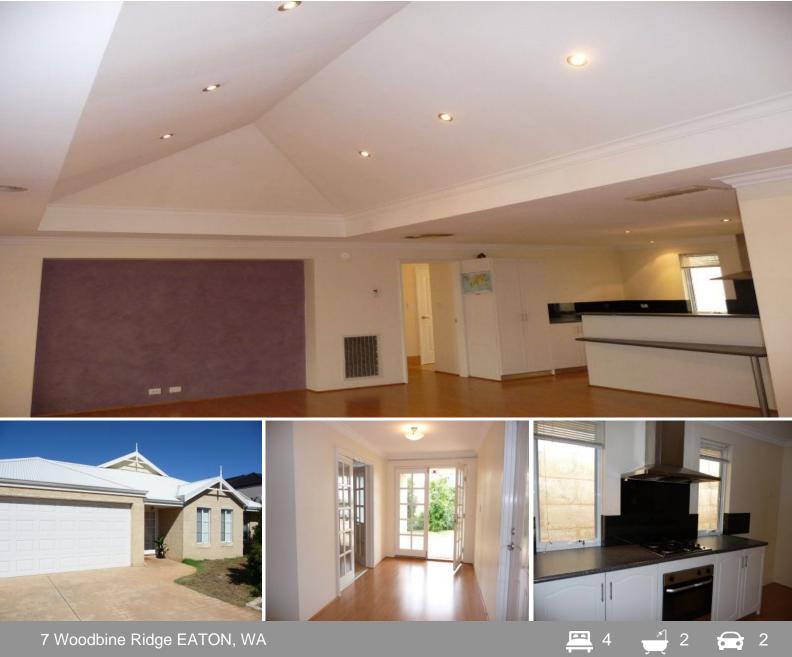

## Massive Price Reduction.

Do yourself a favour and include 7 Woodbine Ridge on your list of houses to see.

This is a fabulous family home with 4 large bedrooms, Family Room, Games Room, Theatre/Lounge and Al Fresco under the main roof.

You will instantly be impressed as you walk through the double entry doors into the grand entrance of this quality WA Country Builders Home. The large family room with Cathedral ceiling, highlighted by specialist down lights adds to the overall sense of space and exceptional design.

A separate lounge/home theatre with French doors means you can escape at the end of the day.

The list of extraordinary features continues with ducted air-conditioning and ducted gas heating.

Contact Allison Miller on 0416 170 112 today for your private viewing.