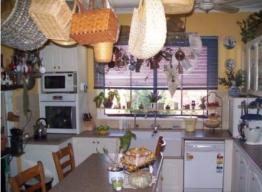

The Country Kitchen is a must to see, featuring lots of near new cupboards included an imported double bowl sink, dishwasher, ceiling fan, mobile island work cupboard, modern pull out pantry & a huge Irish range slow combustion stove.