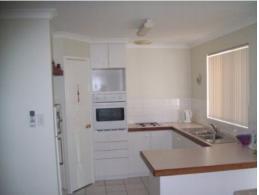

Features include 3 double sized Bedrooms with Built in Robes & new carpets, new floating timber flooring in the passage & Lounge areas forming part of a spacious Open Plan Kitchen/Dining with inverter air conditioner.