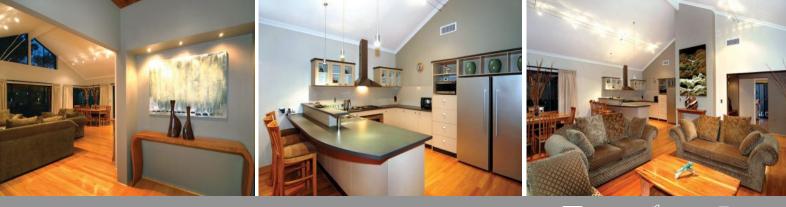

## 4 Bedrooms, 2 bathrooms

Big entry hall, enormous spacious living area with pitched roof Home theatre with recessed ceiling and feature lighting Top quality, timber panelled ceiling and NSW blackbutt flooring Reverse cycle air-conditioning with zoning to rooms Alfresco with recessed ceiling, fan & built in speakers Front deck wraps around the home, outlook over Millers creek 970m2 block on the edge of the picturesque creek Landscaped gardens complete with water feature & fishpond Extra wide double garage plus rear store room