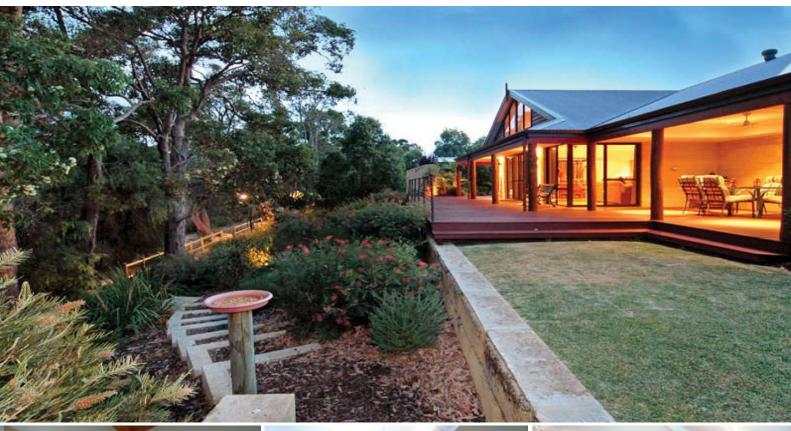

## Magnificence on Millers Creek

## 4 Bedrooms, 2 bathrooms

Big entry hall, enormous spacious living area with pitched roof Home theatre with recessed ceiling and feature lighting Top quality, timber panelled ceiling and NSW blackbutt flooring Reverse cycle air-conditioning with zoning to rooms Alfresco with recessed ceiling, fan & built in speakers Front deck wraps around the home, outlook over Millers creek 970m2 block on the edge of the picturesque creek Landscaped gardens complete with water feature & fishpond Extra wide double garage plus rear store room

## It has everything!

Except who lives there of course!

Millbridge Estate is located in the outer Bunbury suburb of Eaton and this one particular section where you will find Holyroyd Gardens is highly sought-after since every home along