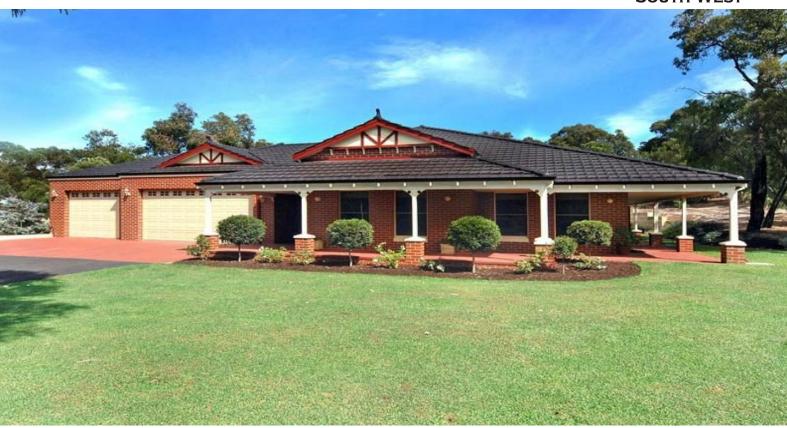

## Hidden Treasure

Sweeping Estuary views
Private 4843m2 battleaxe block
3 Bedrooms plus study
Home theatre and open living
Superb master suite
Absolute quality throughout

Sweet peace and tranquility, invisible from the road, nestled among the trees with a restful water view.

Sounds pretty inviting doesn't it-

But the best part- This wonderful sense of escape and seclusion is located just two minutes drive from the busy outer Bunbury suburb of Australind.

The colour-scheme complements the Federation theme in a quiet and restful way.