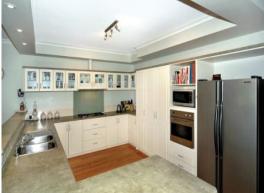

## Hidden Treasure

Sweeping Estuary views
Private 4843m2 battleaxe block
3 Bedrooms plus study
Home theatre and open living
Superb master suite
Absolute quality throughout

Sweet peace and tranquility, invisible from the road, nestled among the trees with a restful water view.