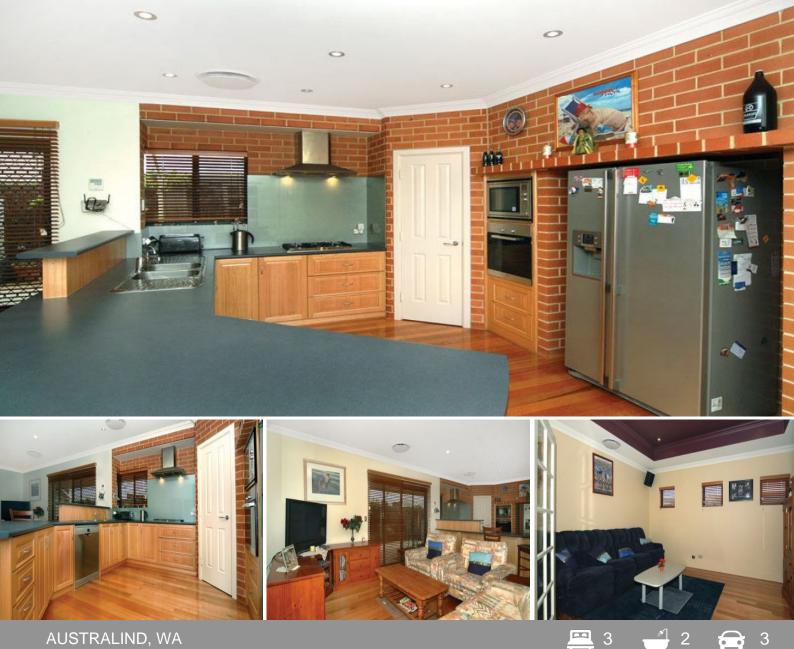

## LUXURY & LIFESTYLE

No expense spared in this lifestyle home. Boasting ducted reverse cycle zoned air conditioning, triple garaging and a fenced in bay for the caravan. This home is designed for lifestyle living or lock up and leave.

3 double to kingsized bedrooms all with double robes

2 spacious bathrooms

~ Both semi ensuite

~ Master with double vanity

Enclosed theatre room with feature coffered ceiling

Open plan kitchen, meals and family room which leads out to a huge patio area