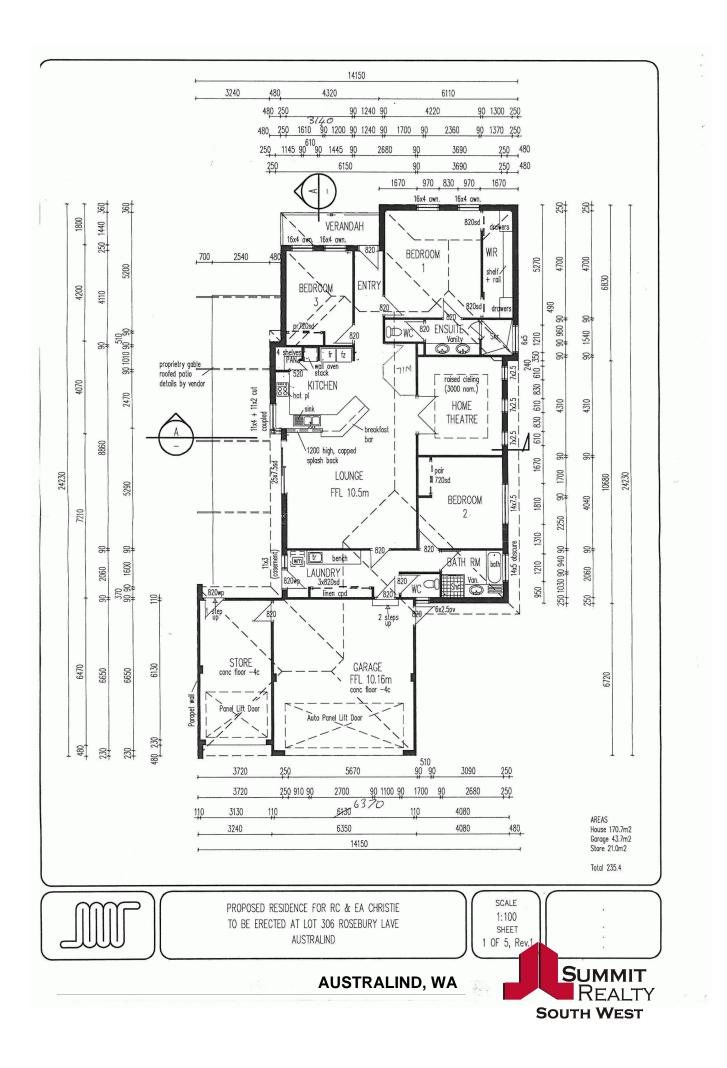

3 double to kingsized bedrooms all with double robes

2 spacious bathrooms

~ Both semi ensuite

~ Master with double vanity

Enclosed theatre room with feature coffered ceiling

Open plan kitchen, meals and family room which leads out to a huge patio area