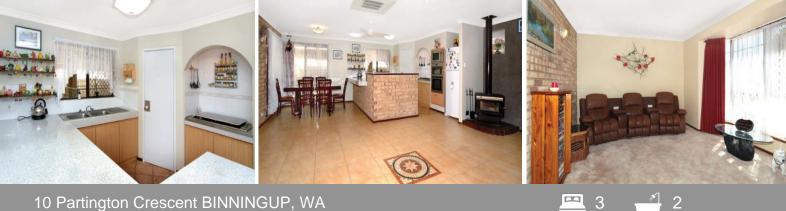

There is a sunken lounge with a large bay window overlooking the front garden. The entry and central living area is tiled. The kitchen has granite benchtops, Blanco stainless steel appliances, good sized pantry, skylight, tile fire and reverse cycle air-con. The meals area has access to the outdoor area.