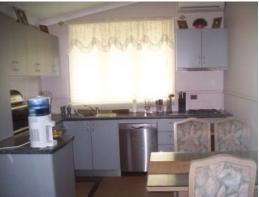

Current benefits include a 3 bedroom Fibro & Iron home on a 694m2 block 3 bedrooms good sized Lounge room including reverse cycle air conditioner

Kitchen/Dining has new kitchen cupboards, stainless steel appliances, Inc dishwasher, partly renovated Bathroom & Large Laundry.