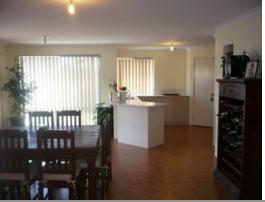

## SOLD BY TIM COOPER

- A thoughtfully designed and spacious 3 bedroom, 2 bathroom home with double lock up garage  $\,$
- Air conditioning in main living area, master bedroom and 3rd bedroom
- Separate lounge room, open plan family and dining area
- Well appointed kitchen with gas cooking and ample cupboard & bench space
- Huge master bedroom with his/her walk in robes
- Beautiful ensuite with corner bath
- Semi-ensuite set up with 3rd bedroom ideal for guests
- Lovely low maintenance, fully reticulated backyard with good size garden shed
- Large alfresco area under main roof for outdoor entertaining
- Located opposite public reserve