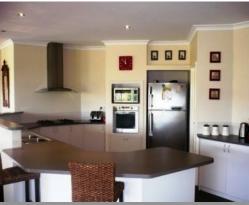

## SOLD BY TIM COOPER

- A stunning 4 x 2 family home approximately 200m to the ocean
- Absolute class throughout, starting with the beautiful entry with recessed ceiling and raised ceiling through the home
- Massive theatre room with multiple tv points
- Large master bedroom with open ensuite featuring 3 seater spa bath, walk-in robe and tv point
- Free flowing and tiled main living area including family, dining & games room
- Huge chefs kitchen with stainless steel appliances, walk-in pantry, gas cooking and dishwasher
- Main living area flows out to beautiful alfresco area under main roof complete with outdoor speakers connected to theatre room
- All minor rooms are double size with either built-in or walk-in robe
- Huge amount of linen & storage space