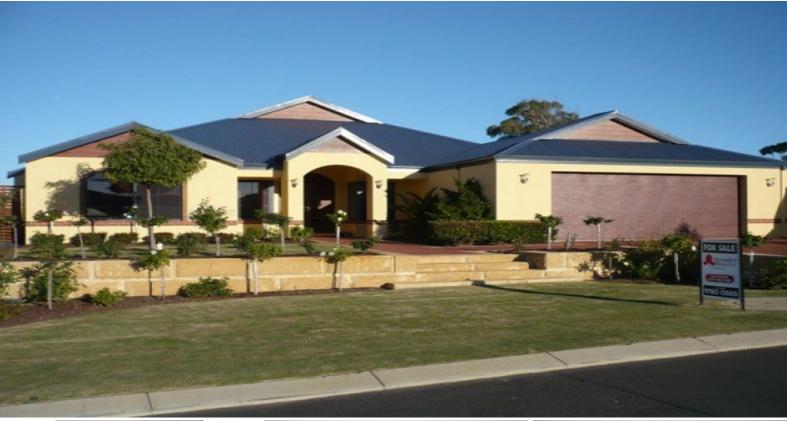

3 Lapwing Road DALYELLUP, WA

## SOLD BY TIM COOPER

- A stunning 4 x 2 family home approximately 200m to the ocean
- Absolute class throughout, starting with the beautiful entry with recessed ceiling and raised ceiling through the home
- Massive theatre room with multiple tv points
- Large master bedroom with open ensuite featuring 3 seater spa bath, walk-in robe and tv point
- Free flowing and tiled main living area including family, dining & games room
- Huge chefs kitchen with stainless steel appliances, walk-in pantry, gas cooking and dishwasher
- Main living area flows out to beautiful alfresco area under main roof complete with outdoor speakers connected to theatre room
- All minor rooms are double size with either built-in or walk-in robe
- Huge amount of linen & storage space