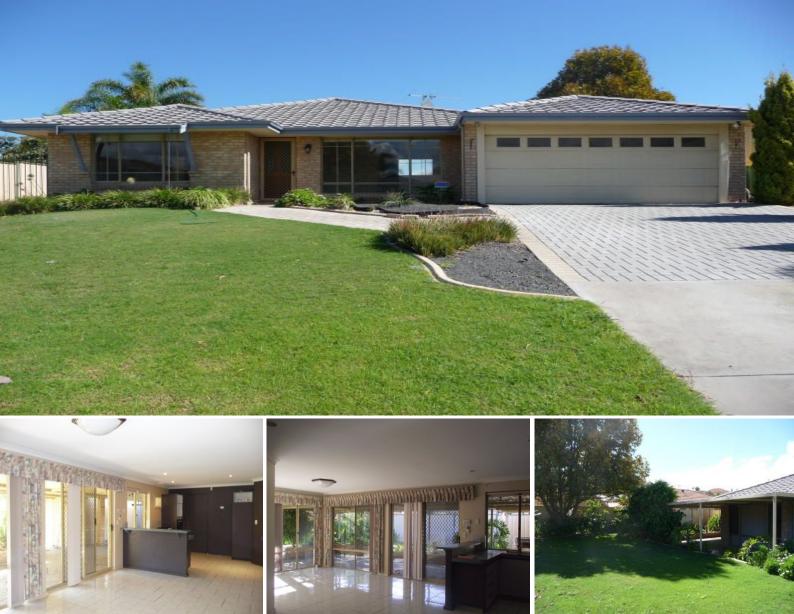

Nestled close to the Ocean, this home represents fantastic buying before prices here really take off again.

Featuring 4 Bedrooms and 2 bathrooms with open plan living and separate lounge.

You will be comfortable all year with reverse cycle airconditioning, ceiling fans and wood stove.

The large undercover patio gives you an outdoor entertaining area rain or shine.

Secure and with a separate workshop with vehicle access. A little TLC and you're sure to profit.

Price:

\$359,000

**Lorraine Grassie** 