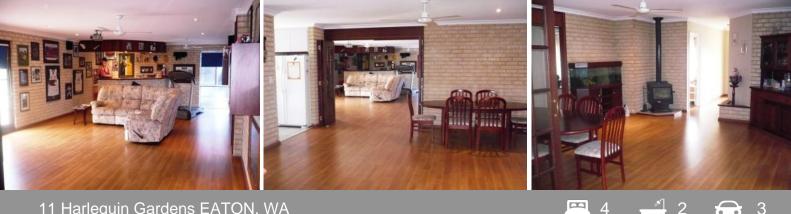

## 11 Harlequin Gardens EATON, WA

## SOLD BY TIM COOPER

A wonderful opportunity to purchase this 4 x 2 with all the extras. Features include:

- Sunken formal lounge or theatre room at the front of the home
- Central kitchen features new dishwasher, great bench space, fridge recess & gas cooking
- Good size family/dining area with the choice of a wood fire or gas bayonet for heating, insulated
- Stunning floating floorboards feature throughout the home
- A sunny & cheerful main bedroom incorporates a good size walk in robe and neat ensuite bathroom
- Exercise and relax in privacy with your own back yard pool to provide hours of family entertainment
- Great eaves rain water tank a bonus in the low maintenance yard