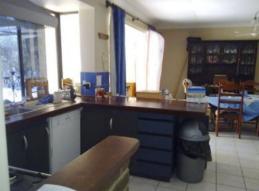

Features include Open Plan Kitchen, Family Dining area including dishwasher & Log Fire.

The Lounge/Dining has views out to the huge below ground Pool with separate below ground heated therapeutic Spa & 6x6 paved BBQ area including a Pizza Oven.