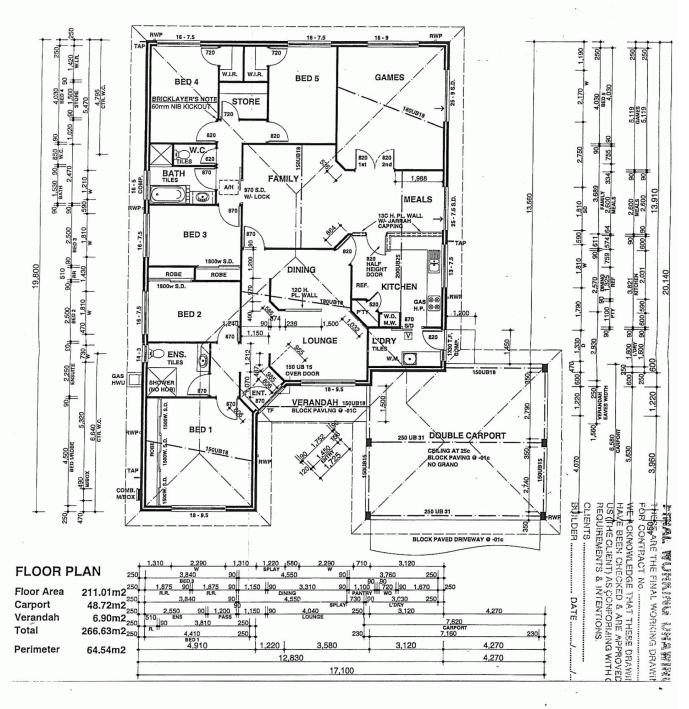

## ONE BIG HOME, LOADS OF VALUE

This immaculately presented home has uninterrupted views across the Brunswick river plain to the escarpment.

The property includes:

5 king sized bedrooms all with fully fitted robes - 2 with walk-in robes 2 great size bathrooms
Loads of storage space inc. walk-in linen cupboard
Extra wide carport, with full back access
Expansive kitchen overlooking informal living areas
Formal Lounge & dining
Massive separate games room
Fully ducted reverse cycle Daikin air con
Wheelchair friendly

For more details please visit : https://www.summitbunbury.com.au/4732020

Price:

**Lorraine Grassie** 

NOTE! PROVIDE RECESSED SILLS TO ALL EXT. DOOR OPENINGS (SLIDER & TIMB.) FOR WHEEL CHAIR ACCESS