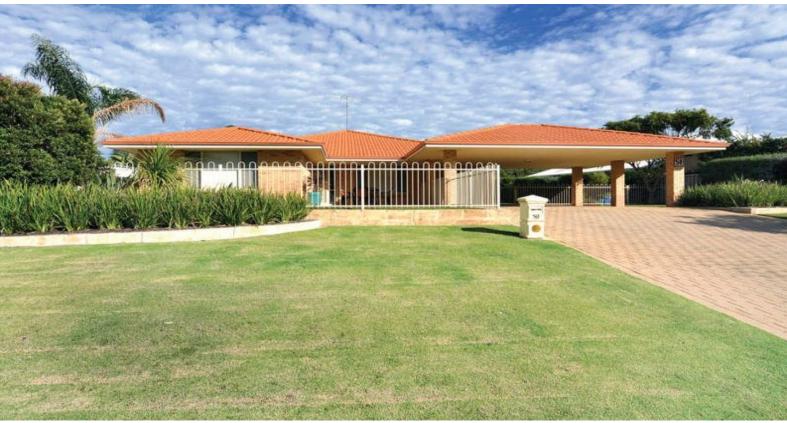

58 Chapple Drive AUSTRALIND, WA

5

2

\$395000

## ONE BIG HOME, LOADS OF VALUE

This immaculately presented home has uninterrupted views across the Brunswick river plain to the escarpment.

The property includes:

5 king sized bedrooms all with fully fitted robes - 2 with walk-in robes 2 great size bathrooms
Loads of storage space inc. walk-in linen cupboard
Extra wide carport, with full back access
Expansive kitchen overlooking informal living areas
Formal Lounge & dining
Massive separate games room
Fully ducted reverse cycle Daikin air con
Wheelchair friendly