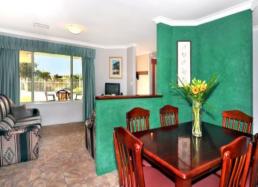

## ONE BIG HOME, LOADS OF VALUE

This immaculately presented home has uninterrupted views across the Brunswick river plain to the escarpment.

The property includes:

5 king sized bedrooms all with fully fitted robes - 2 with walk-in robes 2 great size bathrooms
Loads of storage space inc. walk-in linen cupboard
Extra wide carport, with full back access
Expansive kitchen overlooking informal living areas
Formal Lounge & dining
Massive separate games room
Fully ducted reverse cycle Daikin air con
Wheelchair friendly