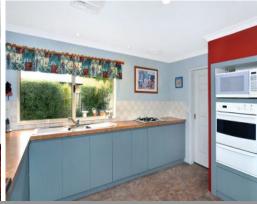

## ONE BIG HOME, LOADS OF VALUE

This immaculately presented home has uninterrupted views across the Brunswick river plain to the escarpment.

The property includes:

5 king sized bedrooms all with fully fitted robes - 2 with walk-in robes 2 great size bathrooms
Loads of storage space inc. walk-in linen cupboard
Extra wide carport, with full back access
Expansive kitchen overlooking informal living areas
Formal Lounge & dining
Massive separate games room
Fully ducted reverse cycle Daikin air con
Wheelchair friendly