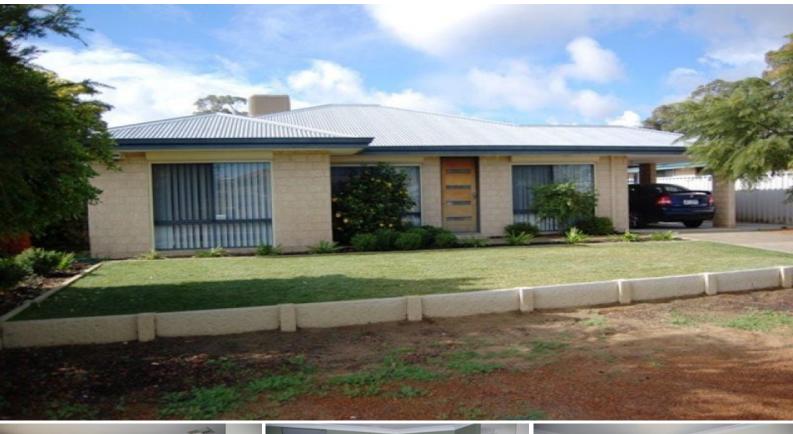

## Immaculate Presentation

THIS HAS TO BE TOP OF THE LIST!! This beautifully presented brick & iron home has is all!

3 bedrooms, 1 bathroom semi ensuite to the master with ducted evaporative air-conditioning throughout. Modern open plan kitchen, dining & family well lit with natural light, loads of storage & bench space, separate lounge room. Electric roller shutters to the front of the house topped off with an alarm system makes this home very secure.

This 678m2 block is private & fully fenced with a concreted 6mx6m patio area surrounded by retained gardens & lawn. Side access leads to an 8mx6m workshop, (3m high) with power & water.

Price:

\$329,000