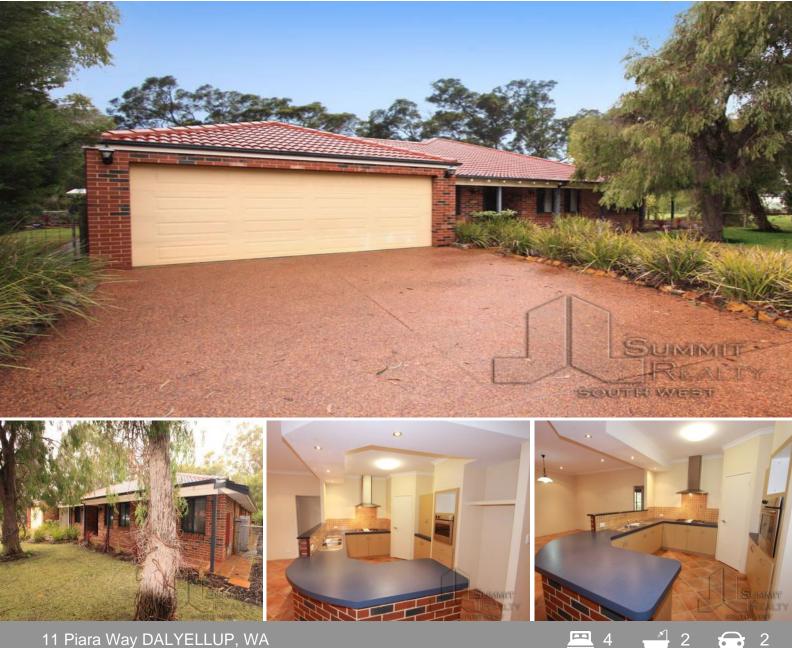

## FOREST HIDEAWAY HOME

DALYELLUP IN THE SOUTH WEST IS LINKED TO PERTH BY A HIGHWAY WITH TRANSIT TIME ONLY 2 HOURS. 1-2 HOURS BY ROAD TAKES YOU TO THE WORLD FAMOUS WINE REGIONS AND TO MAJESTIC TUART FORESTS. HAVE THE BEST OF BOTH WORLDS IN THIS BUSH SETTING. ENJOY THE SERENITY OF THE SPACIOUS LAND AREA OR DRIVE 5 MINTUES TO GLORIOUS BEACHES.

ALL YOU NEED IS RIGHT HERE IN DALYELLUP. JOIN IN WITH THE LOCAL COMMUNITY OR ENJOY YOUR QUITE TIME AWAY FROM THE CITY.

The home itself fits in with the bush setting and gardens and of course has a wood fire to enjoy!

-Open plan informal living areas are spacious with high ceilings and overlook lush easy ca

For more details please visit : https://www.summitbunbury.com.au/4732051 Price:

From \$599,000

**Lorraine Grassie**