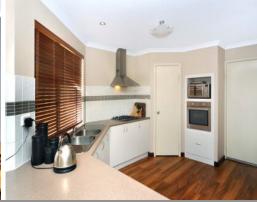

## Features Include:

Tasteful decor and quality fixtures and fittings throughout including timber venetians, jarrah skirting and quality Van Gogh flooring a stunning feature Large theatre room with soundproof underlay to enhance your theatre experience with the overhead projector and screen included