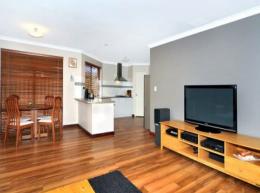

## Features Include:

Tasteful decor and quality fixtures and fittings throughout including timber venetians, jarrah skirting and quality Van Gogh flooring a stunning feature Large theatre room with soundproof underlay to enhance your theatre experience with the overhead projector and screen included

Comfort is ensured all year with split system air conditioning to the main living areas

Large king size master bedroom with wood venetians and spacious his and hers robes

Paved gabled patio area to the eastern side of the home is perfect for outdoor entertaini