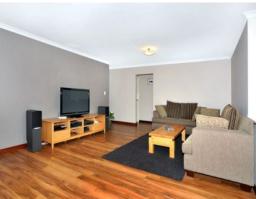

## Features Include:

Tasteful decor and quality fixtures and fittings throughout including timber venetians, jarrah skirting and quality Van Gogh flooring a stunning feature Large theatre room with soundproof underlay to enhance your theatre experience with the overhead projector and screen included

Comfort is ensured all year with split system air conditioning to the main living areas

Large king size master bedroom with wood venetians and spacious his and hers robes

Paved gabled patio area to the eastern side of the home is perfect for outdoor entertaini