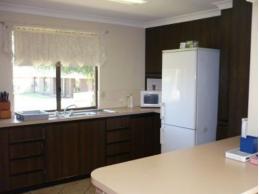

- Brick and tile, 4 bedrooms, 2 bathrooms (or 3 bedrooms plus study)
- Unwind after a day at work in the spacious tiled family area featuring a cosy wood fire plus a separate dining area
- Separate lounge with ornate ceiling and cornices
- Large master bedroom featuring three door built-in robe and ensuite with the added bonus of a private outdoor sitting area/retreat off the main bedroom
- Updated main bathroom with separate shower and bath
- Excellent paved gabled patio area perfect for entertaining guests