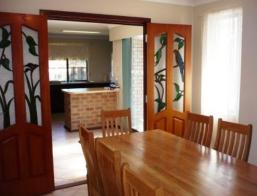

- Brick and tile, 4 bedrooms, 2 bathrooms (or 3 bedrooms plus study)
- Unwind after a day at work in the spacious tiled family area featuring a cosy wood fire plus a separate dining area
- Separate lounge with ornate ceiling and cornices
- Large master bedroom featuring three door built-in robe and ensuite with the added bonus of a private outdoor sitting area/retreat off the main bedroom
- Updated main bathroom with separate shower and bath
- Excellent paved gabled patio area perfect for entertaining guests