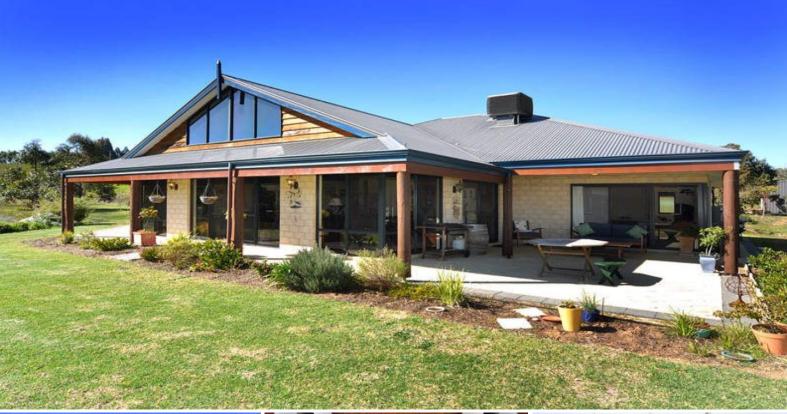

## STUNNING FAMILY HOME IN THE HEART OF FERGUSON VALLEY

- -Magnificent 4x2 double brick and zincalume Dale Alcock Home
- -224m2 of living plus alfresco under main roof
- -Double door front entry with cedar ceiling
- -Massive family area vaulted high ceilings
- -Solid Marri flooring throughout the entry, living area and passage
- -Full ducted A/C & solid fuel heating gives you a comfortable climate all year round
- -Modern kitchen with overhead cupboards, 2 drawer dishwasher, huge walk in pantry, large stainless steel gas oven & gas hot plates. Stainless steel range hood, a chefs delight.
- -All other bedrooms are double sized with built in robes, high ceilings and roman blinds
- -The owners have planted 80 deciduous trees which are flourishing including Elms, Birch, Ash, Cyprus, Judos, Liquid Amber, Jacarandas, Maples, Sydney Blue Gums, Wandoo, along with