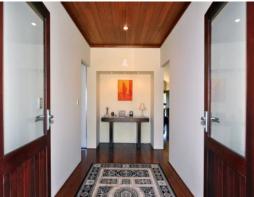

## STUNNING FAMILY HOME IN THE HEART OF FERGUSON VALLEY

- -Magnificent 4x2 double brick and zincalume Dale Alcock Home
- -224m2 of living plus alfresco under main roof
- -Double door front entry with cedar ceiling
- -Massive family area vaulted high ceilings
- -Solid Marri flooring throughout the entry, living area and passage
- -Full ducted A/C & solid fuel heating gives you a comfortable climate all year round
- -Modern kitchen with overhead cupboards, 2 drawer dishwasher, huge walk in pantry, large stainless steel gas oven & gas hot plates. Stainless steel range hood, a chefs delight.
- -All other bedrooms are double sized with built in robes, high ceilings and roman blinds
- -The owners have planted 80 deciduous trees which are flourishing including Elms, Birch, Ash, Cyprus, Judos, Liquid Amber, Jacarandas, Maples, Sydney Blue Gums, Wandoo, along with