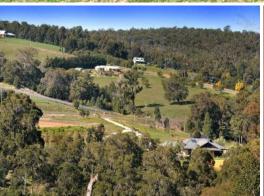

## STUNNING FAMILY HOME IN THE HEART OF FERGUSON VALLEY

- -Magnificent 4x2 double brick and zincalume Dale Alcock Home
- -224m2 of living plus alfresco under main roof
- -Double door front entry with cedar ceiling
- -Massive family area vaulted high ceilings
- -Solid Marri flooring throughout the entry, living area and passage
- -Full ducted A/C & solid fuel heating gives you a comfortable climate all year round
- -Modern kitchen with overhead cupboards, 2 drawer dishwasher, huge walk in pantry, large stainless steel gas oven & gas hot plates. Stainless steel range hood, a chefs delight.
- -All other bedrooms are double sized with built in robes, high ceilings and roman blinds
- -The owners have planted 80 deciduous trees which are flourishing including Elms, Birch, Ash, Cyprus, Judos, Liquid Amber, Jacarandas, Maples, Sydney Blue Gums, Wandoo, along with