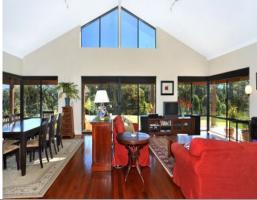

## STUNNING FAMILY HOME IN THE HEART OF FERGUSON VALLEY

- -Magnificent 4x2 double brick and zincalume Dale Alcock Home
- -224m2 of living plus alfresco under main roof
- -Double door front entry with cedar ceiling
- -Massive family area vaulted high ceilings
- -Solid Marri flooring throughout the entry, living area and passage
- -Full ducted A/C & solid fuel heating gives you a comfortable climate all year round
- -Modern kitchen with overhead cupboards, 2 drawer dishwasher, huge walk in pantry, large stainless steel gas oven & gas hot plates. Stainless steel range hood, a chefs delight.
- -All other bedrooms are double sized with built in robes, high ceilings and roman blinds
- -The owners have planted 80 deciduous trees which are flourishing including Elms, Birch, Ash, Cyprus, Judos, Liquid Amber, Jacarandas, Maples, Sydney Blue Gums, Wandoo, along with