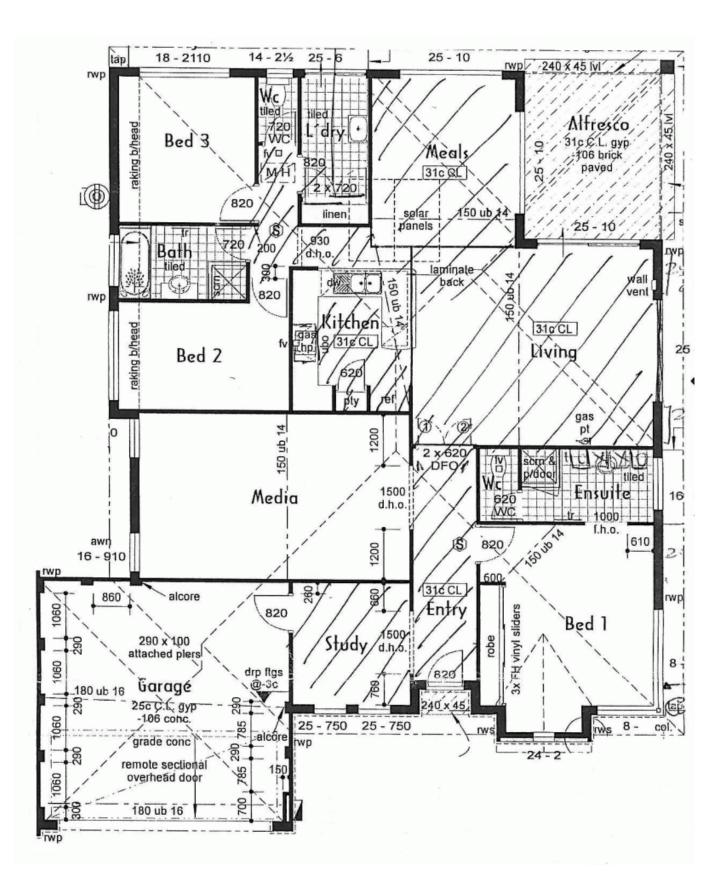

Features include:

- -Only 4 years old, 3 bedroom home plus study
- -Ultra modern ensuite featuring twin basins & mirrors
- -Stunning decor
- -Quality light fittings throughout
- -High ceilings, reverse cycle air conditioning
- -Kitchen, dining & separate media room
- -Alfresco area, low maintenance gardens