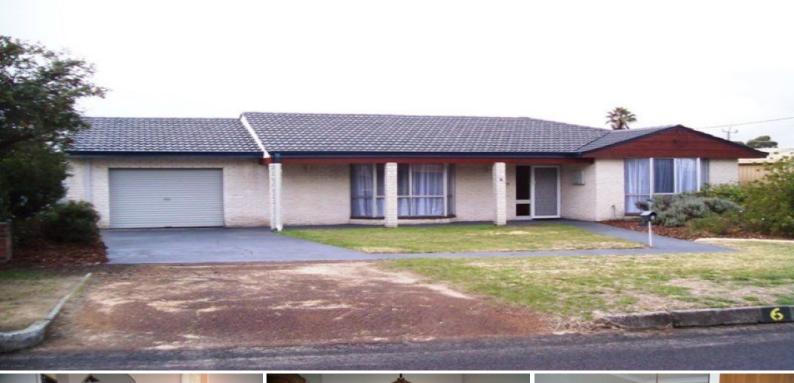

## 6 Walsh Street COLLIE, WA

## CHOICE LOCATION

On a 1432m2 block this well located quality Brick & Tile home is close to popular Fairview Primary & only a short drive away from the CBD & all other amenities.

Features include 4 large bedrooms with BIR to three including a bay window & ensuite to the master.

The large entry hall leads to the spacious Lounge/ Dining area, well lit by a large bay window & views of the back yard.

The home has high ceilings & new paintwork throughout.

The well equipped Galley Kitchen overlooks the good sized Family room, opposite the huge semi enclosed Patio/BBQ area plus a reverse cycle air conditioner.