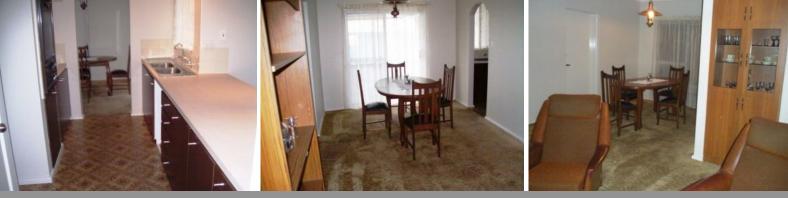

The large entry hall leads to the spacious Lounge/ Dining area, well lit by a large bay window & views of the back yard.

The home has high ceilings & new paintwork throughout.

The well equipped Galley Kitchen overlooks the good sized Family room, opposite the huge semi enclosed Patio/BBQ area plus a reverse cycle air conditioner.

High ceilings & insulation serve this family very well together with the huge Laundry.

Price:

\$395,000

Δ

2

**Lorraine Grassie** 

For more details please visit : https://www.summitbunbury.com.au/4732064