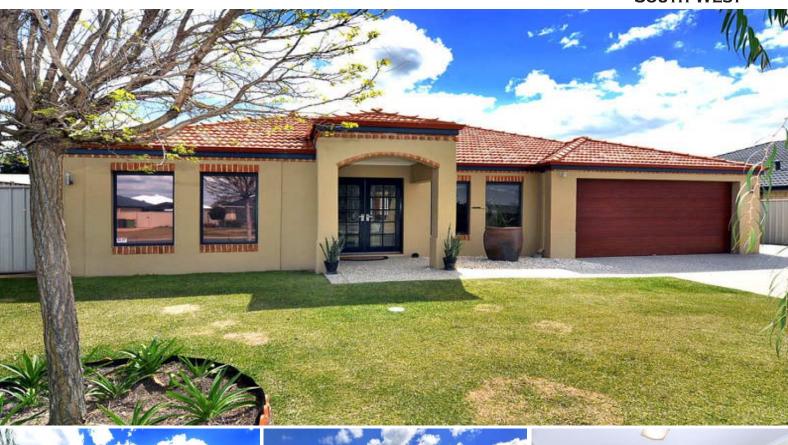

10 Sapphire Brace AUSTRALIND, WA

4

ť

## IMMACULATE TREENDALE HOME - Reduced

This stunning home is perfect for the family with everything you could ask for. You will experience the quality from the moment you drive in on the exposed aggregate drive. Finish the day relaxing by the pool.

4 Large Bedrooms, 2 bathrooms plus a study
Open plan living area with sunken family and large modern kitchen
Separate sunken formal lounge
Good sized alfresco under main roof with built in bbq
Rear access to a huge powered workshop on exposed aggregate drive
Below ground salt water pool with glass panel fencing
Ducted reverse cycle air conditioning