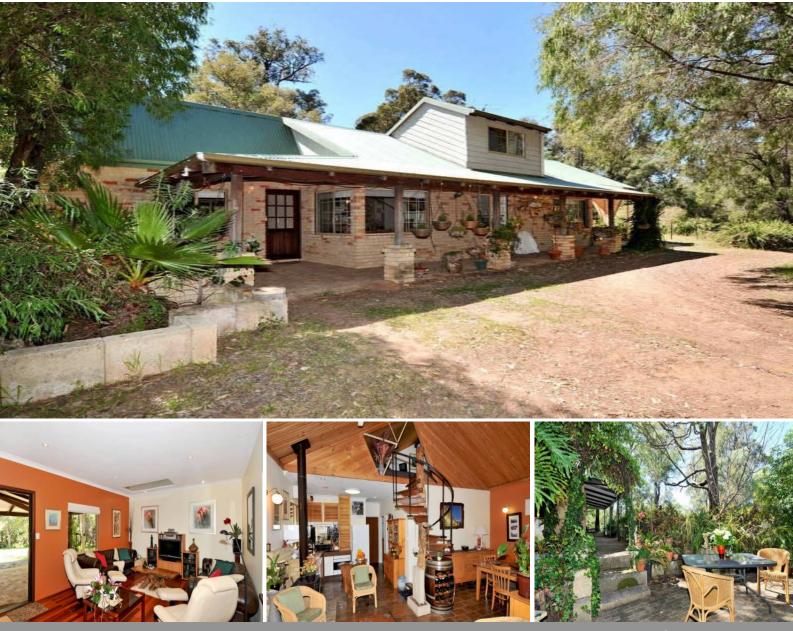

## Special Stratham - Make an Offer

Your own private sanctuary nestled on approximately 5 acres within close proximity to the beach, golf course and natural bush, you will immediately appreciate the lifestyle that this very special property offers.

Take advantage of an easy drive north to Bunbury or south to Busselton and even closer to all the facilities offered in the Town of Capel.

Step inside this gorgeous home with loads of WOW factor, set off by the fabulous raked and timber lined ceiling accenting the spiral staircase to the upstairs master bedroom.

Included on this stunning property is a separate rammed earth, lined and partitioned works

For more details please visit : https://www.summitbunbury.com.au/4732076

Price:

\$535,000

**Lorraine Grassie**