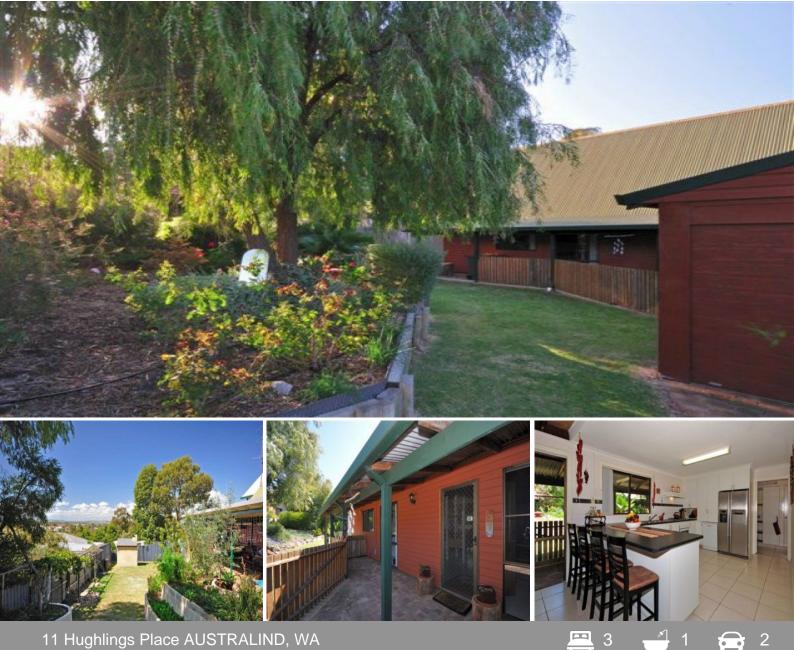

## DELIGHTFULLY DIFFERENT

If you are looking for something different, this very private & comfortable A frame, double story timber home is for you. It features:

3 x1 fully renovated Outstanding chefs kitchen Views over the Ferguson Valley from private balcony Massive rear patio with extensive paving Additional outdoor entertaining room with tile fire Pizza oven Undercover garaging for 4 cars 7,500litre rainwater tanks

All this encased in delightful, fully retained and reticulated gardens.

For more details please visit : https://www.summitbunbury.com.au/4732078

Price:

\$339,000

**Lorraine Grassie**