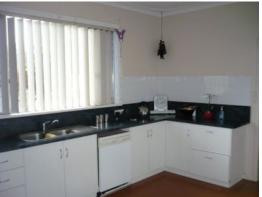

Features include:

- Updated decor throughout
- Entry into spacious lounge room with polished jarrah boards and air conditioning
- Dining room with polished jarrah boards
- Large renovated kitchen with ample bench & cupboard space & dishwasher
- Spacious bedrooms
- Side access to large powered workshop