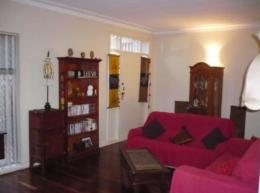

Features include:

- Updated decor throughout
- Entry into spacious lounge room with polished jarrah boards and air conditioning
- Dining room with polished jarrah boards
- Large renovated kitchen with ample bench & cupboard space & dishwasher
- Spacious bedrooms
- Side access to large powered workshop