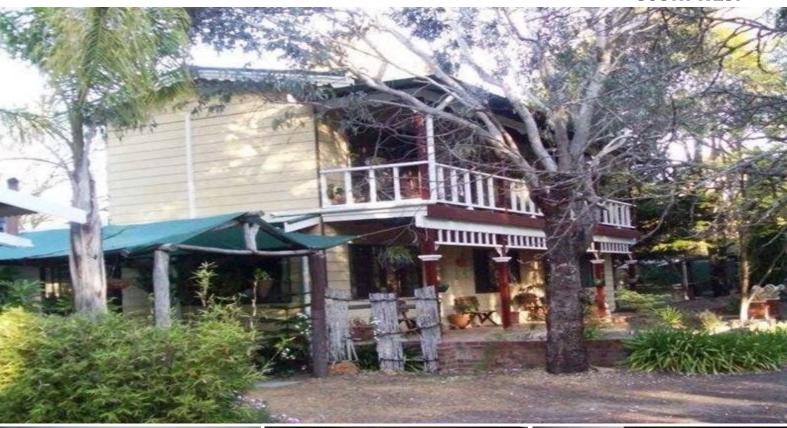

## **COLONIAL STYLE HIDEAWAY**

Nestled at the end of a cul-de-sac road, opposite Natural Forrest & tucked away amongst secluding Gum Trees, this 2 storey hardiplank & iron Colonial Style Family home must be viewed to be appreciated on 4.5 acres. Situated close to the Collie River with the possibility of swimming, nature walks, peace & quiet are all welcome additions right on your doorstep.