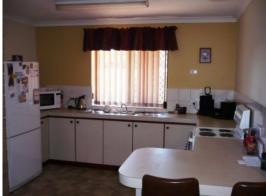

## Features:

- Tiled entry
- Excellent size lounge room with split system air conditioning
- Meals/dining area
- Spacious laundry with large walk-in storage room and access from carport
- Excellent size yard featuring spacious lawned area, garden shed and large paved courtyar