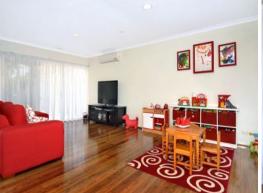

To the left you will enjoy a formal lounge area (or theatre room if you like) which features built in shelving and cupboards and a separate formal dining area.

Now you can walk through the activity/computer room to the 4 double sized bedrooms at the rear. The master bedroom features a lovely ensuite with spa bath and a cosy parents retrea