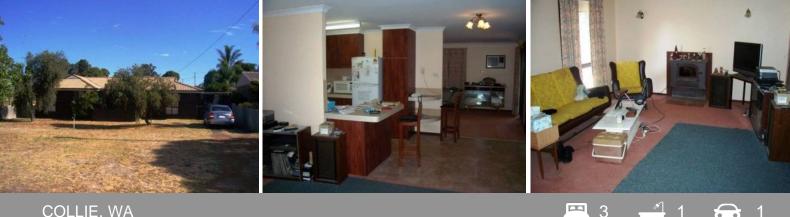

## COLLIE, WA

## **BRICK & TILE BARGAIN**

Add your personal touch to this solidly built home on a huge 1012m2 flat block located close to schools, CBD & all other amenities. Features include 3 double sized bedrooms with built in robes to 2. Huge open plan Kitchen, Family & Dining room plus Lounge/Rumpus area, all with new floating timber floors & reverse air conditioning. The Kitchen area has lot of cupboards & breakfast bar. This home is double insulated & has a security system fully installed. The exterior has side & rear access to the nice flat block, including a double garage & workshop both of which are powered. You really need to view this home to appreciate its worth.