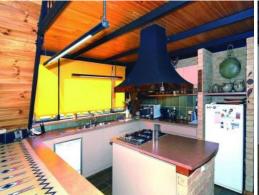

Exposed beams, timber lining throughout and slate floor tiles also combine to create a rustic warmth.

At ground level there's a spacious living area, a kitchen just begging for a new owner who loves to cook, main bedroom with built-in desk, robe and ensuite. There is also a second