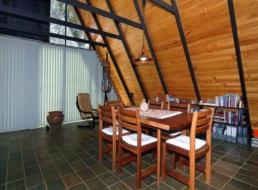

Exposed beams, timber lining throughout and slate floor tiles also combine to create a rustic warmth.

At ground level there's a spacious living area, a kitchen just begging for a new owner who loves to cook, main bedroom with built-in desk, robe and ensuite. There is also a second