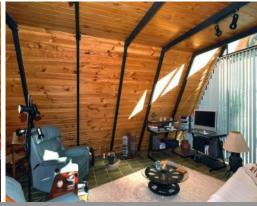

Exposed beams, timber lining throughout and slate floor tiles also combine to create a rustic warmth.

At ground level there's a spacious living area, a kitchen just begging for a new owner who loves to cook, main bedroom with built-in desk, robe and ensuite. There is also a second