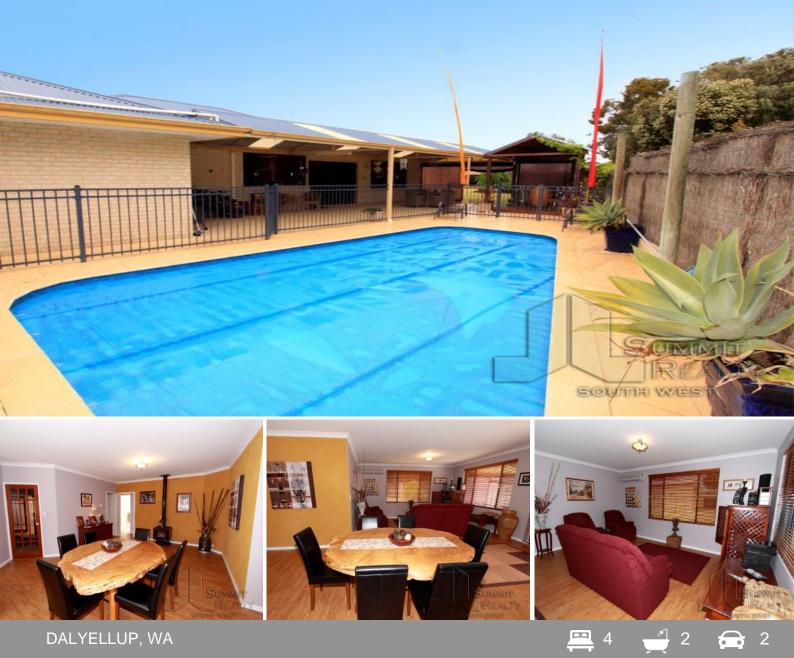

## RELOCATE TO FAMILY PERFECT HOME

You will be hard pressed to find a home more perfect for family enjoyment at this price in sought after STAGE 1

Position is perfect with lots of well established trees in view. Close to all amenities in Dalyellup Beach Estate your life will be busy with all the activities provided for the family, but then you can relax at the pool or beach.

- Four bedrooms and 2 bathrooms
- Theatre room with 2 french closing doors
- High ceilings and skirting boards
- Huge kitchen with family size fridge recess
- Dishwasher and plenty of cupboards
- Kitchen, dining, family and games